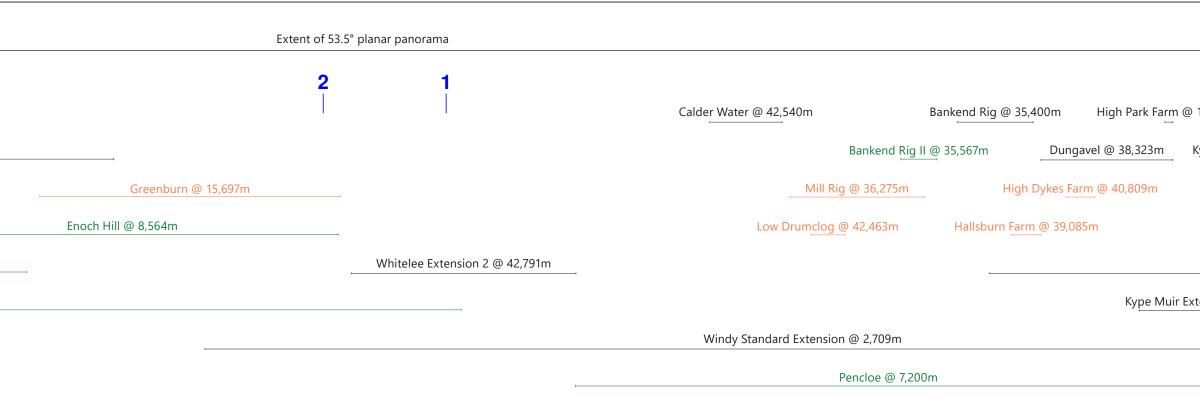

|                                                           | <                                                            |  |
|-----------------------------------------------------------|--------------------------------------------------------------|--|
|                                                           |                                                              |  |
|                                                           | South Kyle @ 4,228m                                          |  |
| Knockkippen @ 18,523m                                     | Polquhairn @ 19,972m Over Hill @ 15,550m                     |  |
| Knochshinnoch @ 22,000m                                   | Polquhairn Variation @ 19,972m Over Hill Variation @ 15,550m |  |
|                                                           | North Kyle @ 14,194m                                         |  |
|                                                           | Windy Standard Phase III @ 2,572m                            |  |
|                                                           | South Kyle II @ 9,078m                                       |  |
|                                                           | Rigmuir @ 18,922m                                            |  |
|                                                           |                                                              |  |
|                                                           |                                                              |  |
|                                                           |                                                              |  |
|                                                           |                                                              |  |
|                                                           |                                                              |  |
|                                                           |                                                              |  |
|                                                           |                                                              |  |
|                                                           |                                                              |  |
|                                                           |                                                              |  |
|                                                           |                                                              |  |
|                                                           |                                                              |  |
|                                                           |                                                              |  |
| Wireline drawing                                          |                                                              |  |
| <b>Wind Farm Key:</b> 🛧 Enoch Hill 2 Wind Farm 🛧 Existing | Consented Application Scoping                                |  |

|                     |                |                    |                                                | Dougl           | as West Extension @              | <u>ම</u> 38,686m             |
|---------------------|----------------|--------------------|------------------------------------------------|-----------------|----------------------------------|------------------------------|
| I                   |                |                    |                                                |                 | Sandy Know                       | e Extension @ <u>15,029m</u> |
| 9 13,816m           | Auchrobert @ 4 | 1,913m             |                                                | Galawhistle @ 3 | 35,709m                          |                              |
| Kype Muir @ 41,412m |                | Cumberhead West    | @ 37,267m                                      | Hagsha          | aw Hill Extension @              | 37,183m                      |
|                     |                |                    | Afton @ 5,484                                  | m               |                                  |                              |
|                     |                |                    | Nutberry                                       | @ 38,647m       | Hare Hill Exter                  | nsion @ 11,916m              |
|                     |                |                    | Hare Hi                                        | ll @ 12,438m    |                                  |                              |
| Windy Stan          | dard @ 3,572m  |                    |                                                |                 | Penbreck @ 26,202                | ?m                           |
| xtension @ 39,225m  |                |                    | Let                                            | hens @ 19,583n  | n                                |                              |
|                     |                | Hare Craig @ 35,3  | 349m                                           | Glenmucl        | kloch @ 20,067m                  |                              |
|                     |                | . <u> </u>         | Cumberhead @                                   | @ 37,021m       | Kennoxhead @                     | ي<br>29,828m                 |
|                     |                |                    |                                                | Hagsha          | w Hill Repowering @              | @36,896m                     |
|                     |                |                    |                                                | Ke              | ennoxhead Extensio               | n @ 28,978m                  |
|                     | Windy          | / Standard Repower | @ 3,872m                                       |                 |                                  |                              |
|                     |                |                    | I                                              | 1               | 1                                |                              |
| a at where the same |                |                    | <u>↓ † ↓ ↓ ↓ ↓ ↓ ↓ ↓ ↓ ↓ ↓ ↓ ↓ ↓ ↓ ↓ ↓ ↓ ↓</u> |                 | the top of the alter and all and | the tast the tast            |
|                     |                |                    |                                                |                 |                                  |                              |
|                     |                |                    |                                                |                 |                                  |                              |
|                     |                |                    |                                                |                 |                                  |                              |
|                     |                |                    |                                                | +++             |                                  |                              |
|                     |                |                    |                                                | H               |                                  |                              |
|                     | +              |                    |                                                |                 |                                  |                              |
|                     |                |                    |                                                |                 |                                  |                              |
|                     |                |                    |                                                |                 |                                  |                              |
|                     |                |                    |                                                |                 |                                  |                              |
|                     |                |                    |                                                |                 |                                  |                              |
|                     |                |                    |                                                |                 |                                  |                              |
|                     |                |                    |                                                |                 |                                  |                              |
|                     |                |                    |                                                |                 |                                  |                              |
|                     |                |                    |                                                |                 |                                  |                              |