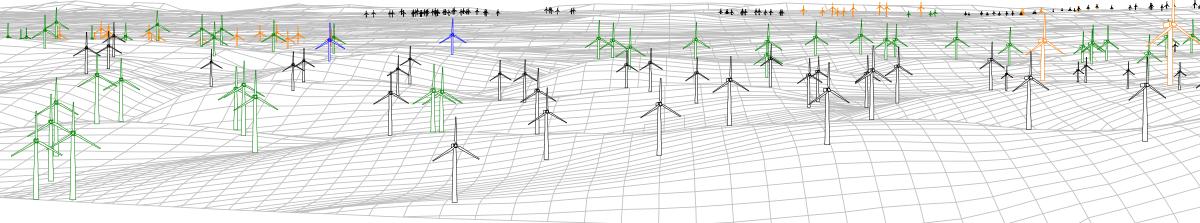

|                                                           | <                                                            |  |
|-----------------------------------------------------------|--------------------------------------------------------------|--|
|                                                           |                                                              |  |
|                                                           | South Kyle @ 4,228m                                          |  |
| Knockkippen @ 18,523m                                     | Polquhairn @ 19,972m Over Hill @ 15,550m                     |  |
| Knochshinnoch @ 22,000m                                   | Polquhairn Variation @ 19,972m Over Hill Variation @ 15,550m |  |
|                                                           | North Kyle @ 14,194m                                         |  |
|                                                           | Windy Standard Phase III @ 2,572m                            |  |
|                                                           | South Kyle II @ 9,078m                                       |  |
|                                                           | Rigmuir @ 18,922m                                            |  |
|                                                           |                                                              |  |
|                                                           |                                                              |  |
|                                                           |                                                              |  |
|                                                           |                                                              |  |
|                                                           |                                                              |  |
|                                                           |                                                              |  |
|                                                           |                                                              |  |
|                                                           |                                                              |  |
|                                                           |                                                              |  |
|                                                           |                                                              |  |
|                                                           |                                                              |  |
|                                                           |                                                              |  |
| Wireline drawing                                          |                                                              |  |
| <b>Wind Farm Key:</b> 🛧 Enoch Hill 2 Wind Farm 🛧 Existing | Consented Application Scoping                                |  |

|                     |                |                    |                                                | Dougl           | as West Extension @              | <u>ම</u> 38,686m             |
|---------------------|----------------|--------------------|------------------------------------------------|-----------------|----------------------------------|------------------------------|
| I                   |                |                    |                                                |                 | Sandy Know                       | e Extension @ <u>15,029m</u> |
| 9 13,816m           | Auchrobert @ 4 | 1,913m             |                                                | Galawhistle @ 3 | 35,709m                          |                              |
| Kype Muir @ 41,412m |                | Cumberhead West    | @ 37,267m                                      | Hagsha          | aw Hill Extension @              | 37,183m                      |
|                     |                |                    | Afton @ 5,484                                  | m               |                                  |                              |
|                     |                |                    | Nutberry                                       | @ 38,647m       | Hare Hill Exter                  | nsion @ 11,916m              |
|                     |                |                    | Hare Hi                                        | ll @ 12,438m    |                                  |                              |
| Windy Stan          | dard @ 3,572m  |                    |                                                |                 | Penbreck @ 26,202                | ?m                           |
| xtension @ 39,225m  |                |                    | Let                                            | hens @ 19,583n  | n                                |                              |
|                     |                | Hare Craig @ 35,3  | 349m                                           | Glenmucl        | kloch @ 20,067m                  |                              |
|                     |                | . <u> </u>         | Cumberhead @                                   | @ 37,021m       | Kennoxhead @                     | ي<br>29,828m                 |
|                     |                |                    |                                                | Hagsha          | w Hill Repowering @              | @36,896m                     |
|                     |                |                    |                                                | Ke              | ennoxhead Extensio               | n @ 28,978m                  |
|                     | Windy          | / Standard Repower | @ 3,872m                                       |                 |                                  |                              |
|                     |                |                    | I                                              | 1               | 1                                |                              |
| a at where the same |                |                    | <u>↓ † ↓ ↓ ↓ ↓ ↓ ↓ ↓ ↓ ↓ ↓ ↓ ↓ ↓ ↓ ↓ ↓ ↓ ↓</u> |                 | the top of the alter and all and | the tast the tast            |
|                     |                |                    |                                                |                 |                                  |                              |
|                     |                |                    |                                                |                 |                                  |                              |
|                     |                |                    |                                                |                 |                                  |                              |
|                     |                |                    |                                                | +++             |                                  |                              |
|                     |                |                    |                                                | H               |                                  |                              |
|                     | +              |                    |                                                |                 |                                  |                              |
|                     |                |                    |                                                |                 |                                  |                              |
|                     |                |                    |                                                |                 |                                  |                              |
|                     |                |                    |                                                |                 |                                  |                              |
|                     |                |                    |                                                |                 |                                  |                              |
|                     |                |                    |                                                |                 |                                  |                              |
|                     |                |                    |                                                |                 |                                  |                              |
|                     |                |                    |                                                |                 |                                  |                              |
|                     |                |                    |                                                |                 |                                  |                              |

View flat at a comfortable arm's length

ill 2 Wind Farm ort